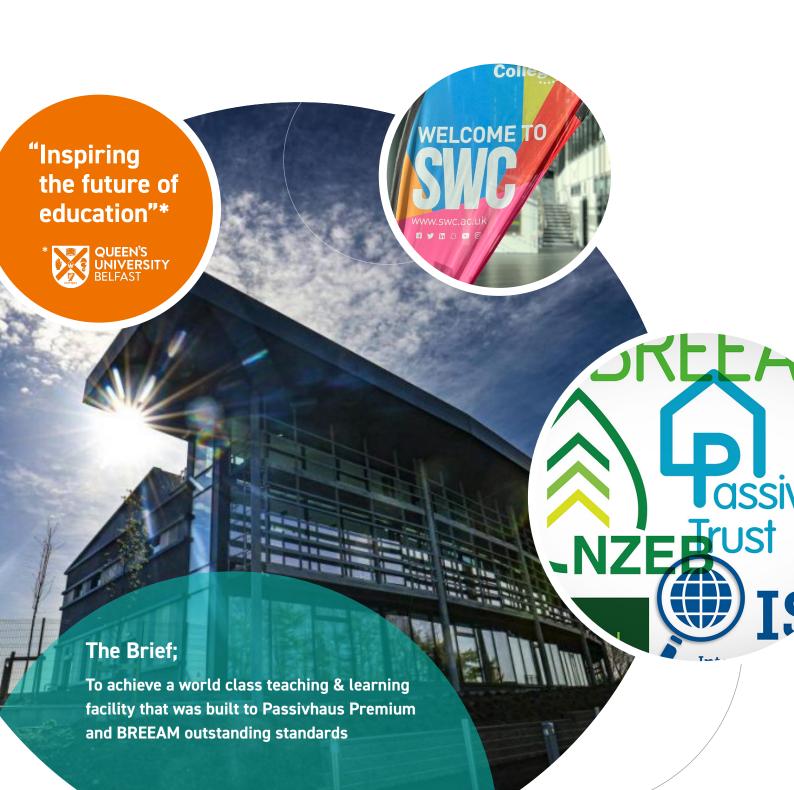

## The Context

Erne Campus, part of Southwest College, opened in the 2021 academic year, with a mission to create a world-class teaching and learning facility for its 14,000 enrolments and 500 staff, whilst meeting the highest environmental standards for building design. To achieve this goal, Fleetsolve installed a micro combined heat and power (CHP) unit, 100% powered by lowcarbon biofuel - generating 80% of the space heating and 100% of the domestic hot water requirement. Air-to-water heat pump technology meets the remaining 20% of space heating demand. Additionally, the campus features a 3,400m2 solar photovoltaic roof, generating 520kwp during sunny periods, along with a 480 Kwh Battery storage system for short-term energy storage.

## **Outstanding Results**

In addition to significant carbon savings across the renewable technologies, the successful integration and efficient management of the four technologies led to a remarkable 90% reduction in the heating costs for the first year alone. This integrated approach to customising solutions for the campus's needs earned it prestigious accolades, including UK Sustainability Project of the Year by the Royal Institute of Chartered Surveyors (RICS) and a BREEAM Award for best Design Stage Public Sector Project. It was also recognised as a "UN Centre of Excellence" for High-Performance Buildings during COP26, showcasing its dedication to sustainability and environmental excellence.