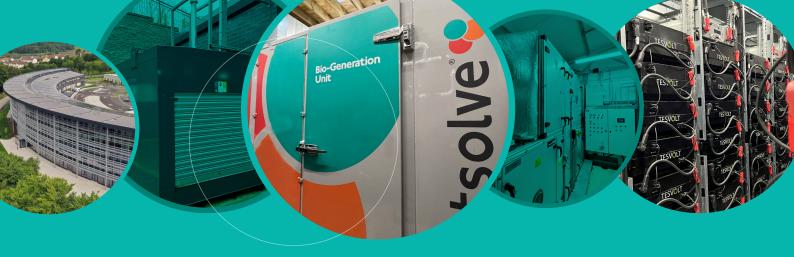

## The Context

Erne Campus, part of Southwest College, opened in the 2021 academic year, with a mission to create a world-class teaching and learning facility for its 14,000 enrolments and 500 staff, whilst meeting the highest environmental standards for building design. To achieve this goal, Fleetsolve installed a micro combined heat and power (CHP) unit, 100% powered by lowcarbon biofuel - generating 80% of the space heating and 100% of the domestic hot water requirement. Air-to-water heat pump technology meets the remaining 20% of space heating demand. Additionally, the campus features a 3,400m2 solar photovoltaic roof, generating 520kwp during sunny periods, along with a 480 Kwh Battery storage system for short-term energy storage.